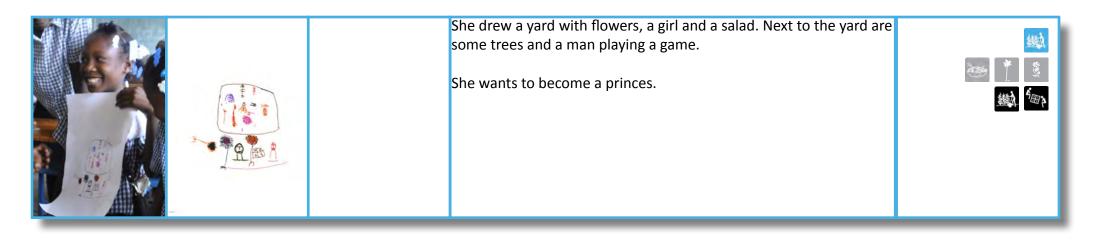

#### Assignment

Part 1: Students are asked to make a drawing of their favourite public space/space to play. Part 2: Students are asked to draw their wished/fantasy improvements of that public space.

Part 3: The students present their drawings and future ambitions on camera.

### Storyline

The second workshop took place at primary school Ecole National Mixte. A group of about 25 students attended the workshop. These students are about 6-10 years old. For them we formulated a different assignment then for the first workshop. For this group a drawing assignment would be more suitable. This gives the opportunity to have strong visual expressions on their vision on public space. What are the types of public space, their characteristics and activities? What does the community need to improve the public space?

When we arrived we got welcomed by the teacher Marie Antoinette and a class full of excited kids. After an introduction of ourselves, the assignment was explained to the students. For this workshop Denis helped us as a translator. As the students didn't speak and understand English he explained the assignments to the students and translated the presentations of the drawings.