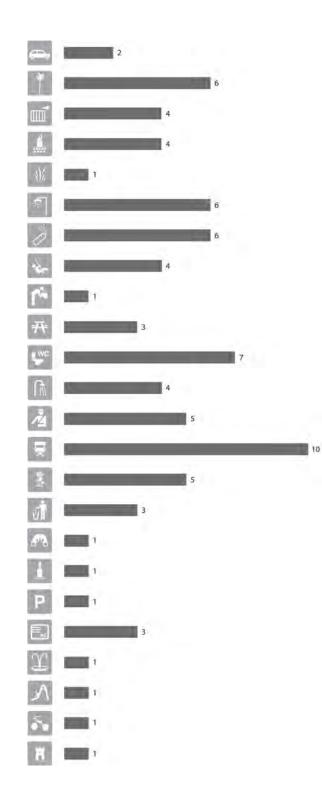

## **Outcomes and conclusions** F 4 1 1 î 1 Ŷ 1 숇 1 P **W** .....

Where the median of all three categories is a value of 2, one can generate the importance of elements according to its standard deviation. In this, the most important public places considered are a public square, football field and a restaurant. Public amenities in the form of chairs, toilets and showers are welcomed, as well as security issues and natural elements as grass, flowers and trees. A public space should offer possibilities for playing sports, watch films and play music.