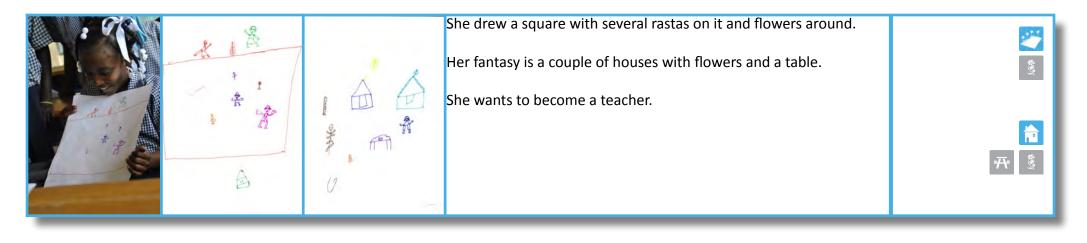

#### Assignment

Part 1: Students are asked to make a drawing of their favourite public space/space to play. Part 2: Students are asked to draw their wished/fantasy improvements of that public space.

Part 3: The students present their drawings and future ambitions on camera.

### Storyline

The second workshop took place at primary school Ecole National Mixte. A group of about 25 students attended the workshop. These students are about 6-10 years old. For them we formulated a different assignment then for the first workshop. For this group a drawing assignment would be more suitable. This gives the opportunity to have strong visual expressions on their vision on public space. What are the types of public space, their characteristics and activities? What does the community need to improve the public space?

When we arrived we got welcomed by the teacher Marie Antoinette and a class full of excited kids. After an introduction of ourselves, the assignment was explained to the students. For this workshop Denis helped us as a translator. As the students didn't speak and understand English he explained the assignments to the students and translated the presentations of the drawings.