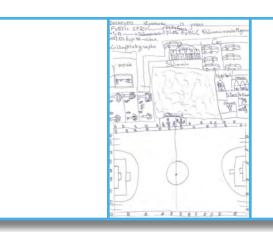

Figure 3: Example of the assignment

### Storyline

The second workshop took place at primary school Ecole National Mixte. A group of about 25 students attended the workshop. These students are about 6-10 years old. For them we formulated a different assignment then for the first workshop. For this group a drawing assignment would be more suitable. This gives the opportunity to have strong visual expressions on their vision on public space. What are the types of public space, their characteristics and activities? What does the community need to improve the public space?

When we arrived we got welcomed by the teacher Marie Antoinette and a class full of excited kids. After an introduction of ourselves, the assignment was explained to the students. For this workshop Denis helped us as a translator. As the students didn't speak and understand English he explained the assignments to the students and translated the presentations of the drawings.