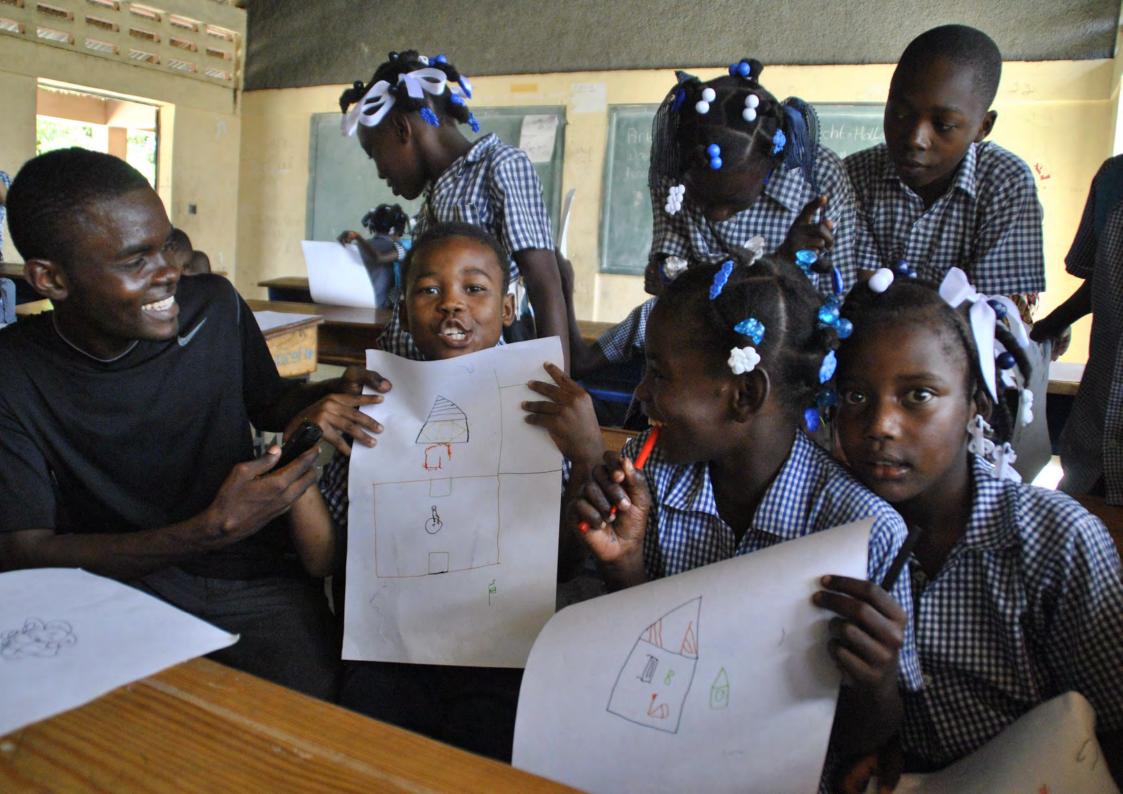

### Storyline

The second workshop took place at primary school Ecole National Mixte. A group of about 25 students attended the workshop. These students are about 6-10 years old. For them we formulated a different assignment then for the first workshop. For this group a drawing assignment would be more suitable. This gives the opportunity to have strong visual expressions on their vision on public space. What are the types of public space, their characteristics and activities? What does the community need to improve the public space?

When we arrived we got welcomed by the teacher Marie Antoinette and a class full of excited kids. After an introduction of ourselves, the assignment was explained to the students. For this workshop Denis helped us as a translator. As the students didn't speak and understand English he explained the assignments to the students and translated the presentations of the drawings.