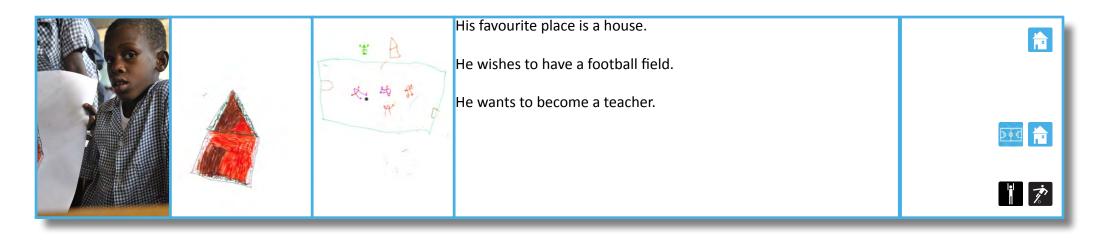

#### Assignment

Part 1: Students are asked to make a drawing of their favourite public space/space to play. Part 2: Students are asked to draw their wished/fantasy improvements of that public space.

Part 3: The students present their drawings and future ambitions on camera.

### Storyline

The second workshop took place at primary school Ecole National Mixte. A group of about 25 students attended the workshop. These students are about 6-10 years old. For them we formulated a different assignment then for the first workshop. For this group a drawing assignment would be more suitable. This gives the opportunity to have strong visual expressions on their vision on public space. What are the types of public space, their characteristics and activities? What does the community need to improve the public space?

When we arrived we got welcomed by the teacher Marie Antoinette and a class full of excited kids. After an introduction of ourselves, the assignment was explained to the students. For this workshop Denis helped us as a translator. As the students didn't speak and understand English he explained the assignments to the students and translated the presentations of the drawings.