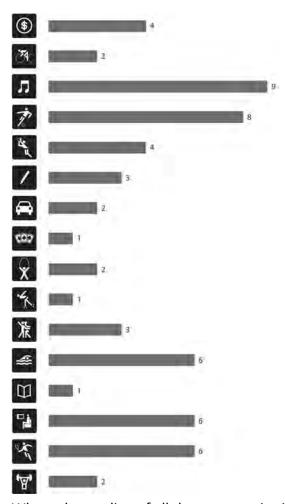

## **Outcomes and conclusions** F 4 1 1 î 1 Ŷ 1 숇 1 P **W** .....

Where the median of all three categories is a value of 2, one can generate the importance of elements according to its standard deviation. In this, the most important public places considered are a public square, football field and a restaurant. Public amenities in the form of chairs, toilets and showers are welcomed, as well as security issues and natural elements as grass, flowers and trees. A public space should offer possibilities for playing sports, watch films and play music.