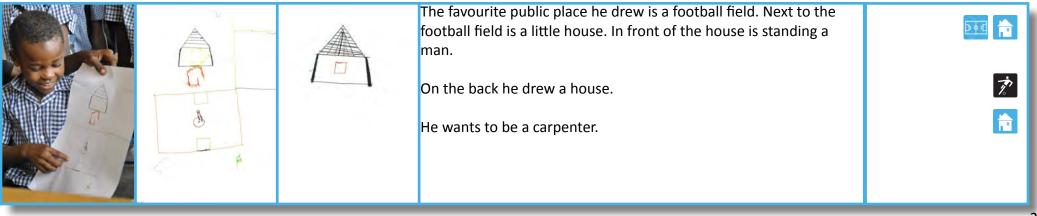

#### Assignment

Part 1: Students are asked to make a drawing of their favourite public space/space to play. Part 2: Students are asked to draw their wished/fantasy improvements of that public space.

Part 3: The students present their drawings and future ambitions on camera.

### Storyline

The second workshop took place at primary school Ecole National Mixte. A group of about 25 students attended the workshop. These students are about 6-10 years old. For them we formulated a different assignment then for the first workshop. For this group a drawing assignment would be more suitable. This gives the opportunity to have strong visual expressions on their vision on public space. What are the types of public space, their characteristics and activities? What does the community need to improve the public space?

When we arrived we got welcomed by the teacher Marie Antoinette and a class full of excited kids. After an introduction of ourselves, the assignment was explained to the students. For this workshop Denis helped us as a translator. As the students didn't speak and understand English he explained the assignments to the students and translated the presentations of the drawings.