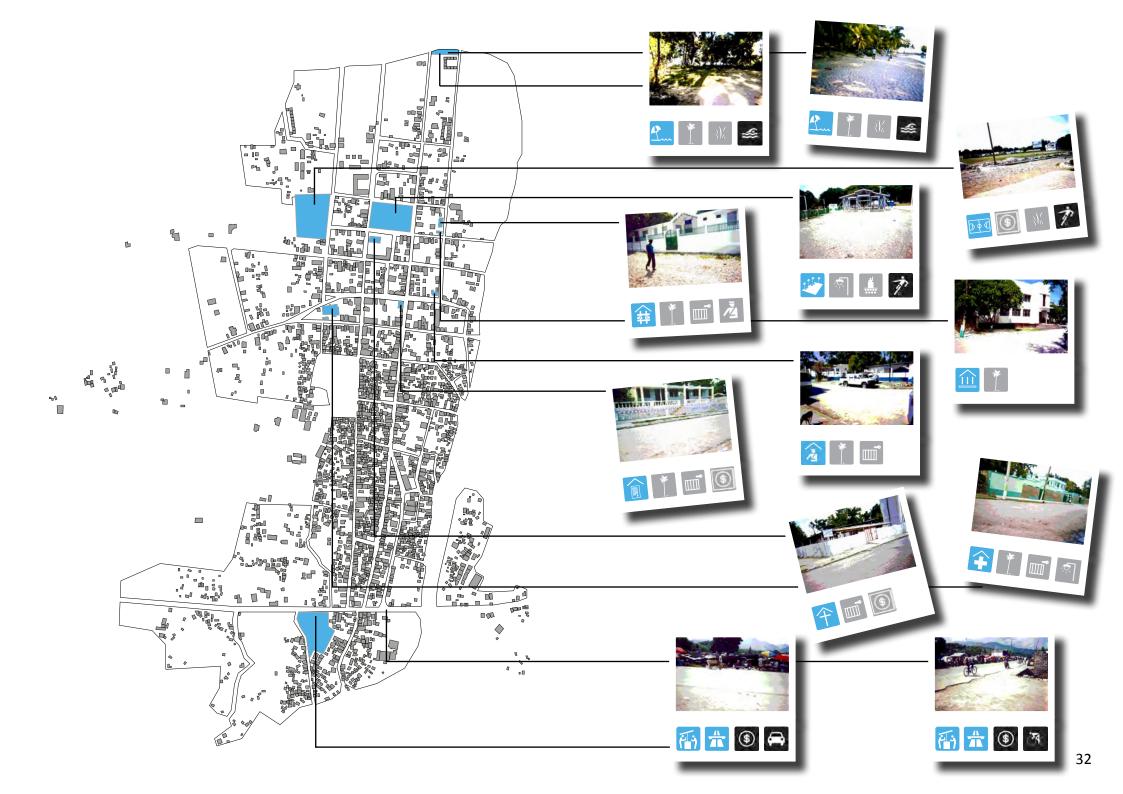

## **Portraits of local facilities** 31

(playing) space and fantasy improvements. Winners of the first workshop got a disposable camera to portray, in their mind, vital public places in Grand Goave.

The workshops have been documented with drawings, photos, videos and sound clips. The outcomes are presented in a video, an exhibition and this booklet.

## **Outcomes and conclusions** F 4 1 1 î 1 Ŷ 1 숇 1 P **W** .....

Where the median of all three categories is a value of 2, one can generate the importance of elements according to its standard deviation. In this, the most important public places considered are a public square, football field and a restaurant. Public amenities in the form of chairs, toilets and showers are welcomed, as well as security issues and natural elements as grass, flowers and trees. A public space should offer possibilities for playing sports, watch films and play music.