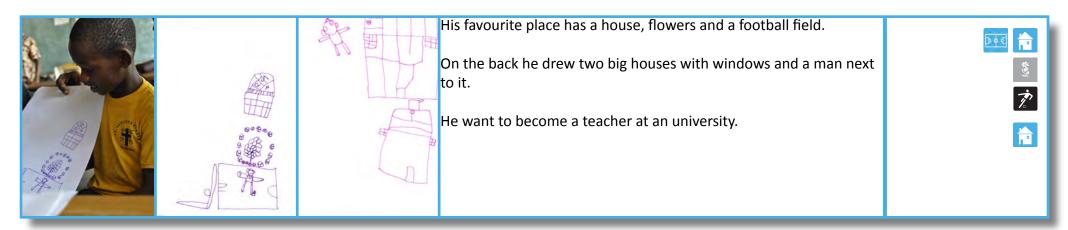

#### Assignment

Part 1: Students are asked to make a drawing of their favourite public space/space to play. Part 2: Students are asked to draw their wished/fantasy improvements of that public space.

Part 3: The students present their drawings and future ambitions on camera.

### Storyline

The second workshop took place at primary school Ecole National Mixte. A group of about 25 students attended the workshop. These students are about 6-10 years old. For them we formulated a different assignment then for the first workshop. For this group a drawing assignment would be more suitable. This gives the opportunity to have strong visual expressions on their vision on public space. What are the types of public space, their characteristics and activities? What does the community need to improve the public space?

When we arrived we got welcomed by the teacher Marie Antoinette and a class full of excited kids. After an introduction of ourselves, the assignment was explained to the students. For this workshop Denis helped us as a translator. As the students didn't speak and understand English he explained the assignments to the students and translated the presentations of the drawings.