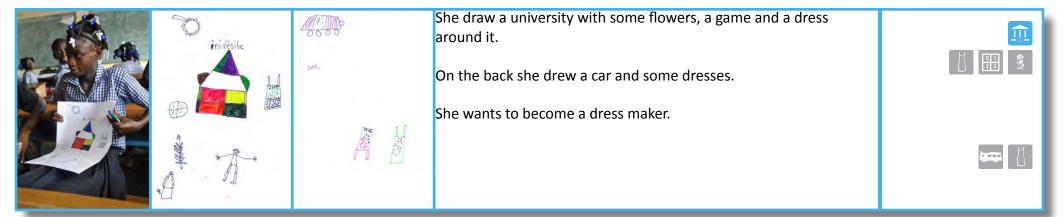

#### Assignment

Part 1: Students are asked to make a drawing of their favourite public space/space to play. Part 2: Students are asked to draw their wished/fantasy improvements of that public space.

Part 3: The students present their drawings and future ambitions on camera.

### Storyline

The second workshop took place at primary school Ecole National Mixte. A group of about 25 students attended the workshop. These students are about 6-10 years old. For them we formulated a different assignment then for the first workshop. For this group a drawing assignment would be more suitable. This gives the opportunity to have strong visual expressions on their vision on public space. What are the types of public space, their characteristics and activities? What does the community need to improve the public space?

When we arrived we got welcomed by the teacher Marie Antoinette and a class full of excited kids. After an introduction of ourselves, the assignment was explained to the students. For this workshop Denis helped us as a translator. As the students didn't speak and understand English he explained the assignments to the students and translated the presentations of the drawings.