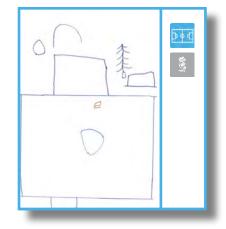

Figure 3: Example of the assignment

### Storyline

The second workshop took place at primary school Ecole National Mixte. A group of about 25 students attended the workshop. These students are about 6-10 years old. For them we formulated a different assignment then for the first workshop. For this group a drawing assignment would be more suitable. This gives the opportunity to have strong visual expressions on their vision on public space. What are the types of public space, their characteristics and activities? What does the community need to improve the public space?