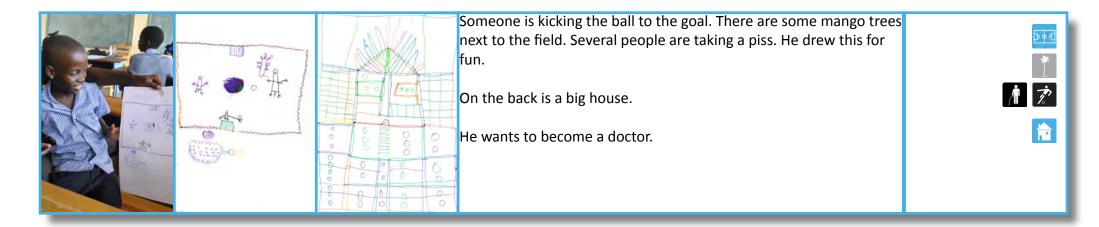

## **Outcomes and conclusions** F 4 1 1 î 1 Ŷ 1 숇 1 P **W** .....

Where the median of all three categories is a value of 2, one can generate the importance of elements according to its standard deviation. In this, the most important public places considered are a public square, football field and a restaurant. Public amenities in the form of chairs, toilets and showers are welcomed, as well as security issues and natural elements as grass, flowers and trees. A public space should offer possibilities for playing sports, watch films and play music.

### Storyline

The second workshop took place at primary school Ecole National Mixte. A group of about 25 students attended the workshop. These students are about 6-10 years old. For them we formulated a different assignment then for the first workshop. For this group a drawing assignment would be more suitable. This gives the opportunity to have strong visual expressions on their vision on public space. What are the types of public space, their characteristics and activities? What does the community need to improve the public space?

When we arrived we got welcomed by the teacher Marie Antoinette and a class full of excited kids. After an introduction of ourselves, the assignment was explained to the students. For this workshop Denis helped us as a translator. As the students didn't speak and understand English he explained the assignments to the students and translated the presentations of the drawings.