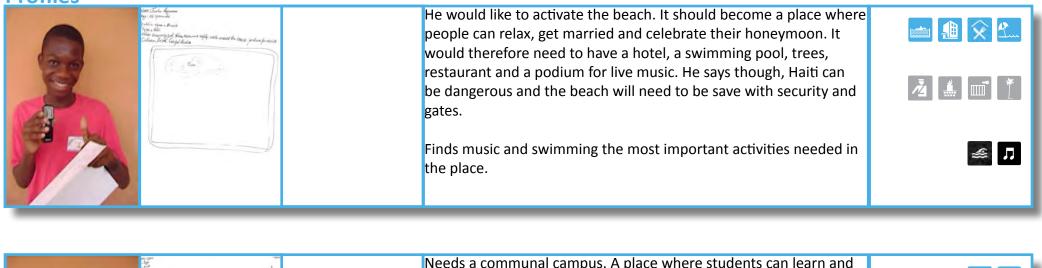

Stresses that an exercise area would be very welcome. Grand Goave needs space to get fit and enjoy yourself in your free time. Here a gym, simming pool, swings, skating and tennis court ensure you can work out. Wants to combine this with a bar, restaurant and benches so people can relax also. Next to this, a medical facility is needed for injuries.

Finds making local crafts, skating, swimming, tennis and working out important cultural characteristics for Haiti.

Wants to have a public space, where all can come together. It is the intention to combine sports, leisure and religion. The space should have a church, football field, hospital, cinema, restaurant, swimming pool and a gym.