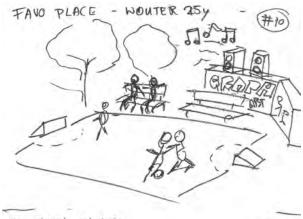

#### Assignment

Part 1: Students are asked to make a drawing of their favourite public space/space to play. Part 2: Students are asked to draw their wished/fantasy improvements of that public space.

Part 3: The students present their drawings and future ambitions on camera.