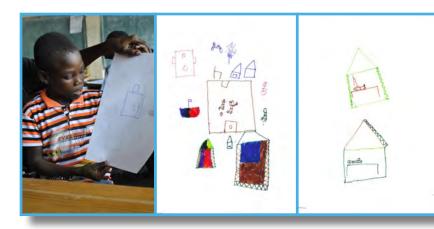

Figure 3: Example of the assignment

### Storyline

The second workshop took place at primary school Ecole National Mixte. A group of about 25 students attended the workshop. These students are about 6-10 years old. For them we formulated a different assignment then for the first workshop. For this group a drawing assignment would be more suitable. This gives the opportunity to have strong visual expressions on their vision on public space. What are the types of public space, their characteristics and activities? What does the community need to improve the public space?

When we arrived we got welcomed by the teacher Marie Antoinette and a class full of excited kids. After an introduction of ourselves, the assignment was explained to the students. For this workshop Denis helped us as a translator. As the students didn't speak and understand English he explained the assignments to the students and translated the presentations of the drawings.