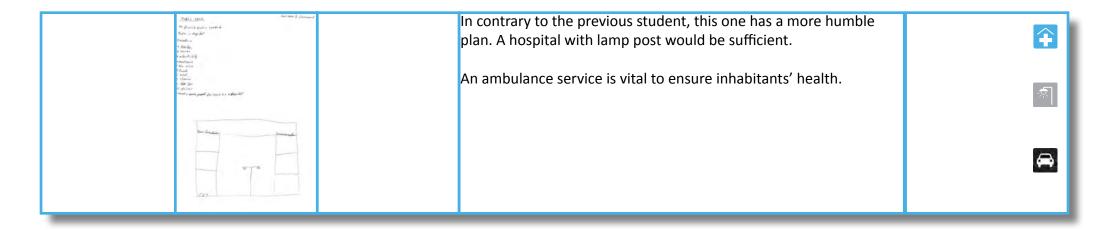

| Nel accesso : verticent filtitut police ativities<br>"Philos atacis models into police ativities<br>"The second<br>Children and police : Herpford<br>2 Marco and police : Herpford<br>2 Marco ativities<br>into ataliante ativities<br>(Marco ativities<br>(Marco ativities<br>(Marco ativities)<br>(Marco | Would like to have public services explicitly. FInds a police station,<br>hospital, pharmacy, laboratory and a prison essential. All should be<br>lighted at night and guarded by gates.<br>Crafting and music are considered important activities. | \$\$ \$\$ \$\$ \$\$ |
|---------------------------------------------------------------------------------------------------------------------------------------------------------------------------------------------------------------------------------------------------------------------------------------------------------------------------------------------------------------------------------------------------------------------------------------------------------------------------------------------------------------------------------------------------------------------------------------------------------------------------------------------------------------------------------------------------------------------------------------------------------------------------------------------------------------------------------------------------------------------------------------------------------------------------------------------------------------------------------------------------------------------------------------------------------------------------------------------------------------------------------------------------------------------------------------------------------------------------------------------------------------------------------------------------------------------------------------------------------------------------------------------------------------------------------------------------------------------------------------------------------------------------------------------------------------------------------------------------------------------------------------------------------------------------------------------------------------------------------------------------------------------------------------------------------------------------------------------------------------------------------------------------------------------------------------------------------------------------------------------------------------------------------------------------------------------------------------------------------------------------------------------------------------------------------------------------------------------------------------------------------------------------------------------------------------------------------------------|-----------------------------------------------------------------------------------------------------------------------------------------------------------------------------------------------------------------------------------------------------|---------------------|
| The same and the s                                                                                                                                                                                                              |                                                                                                                                                                                                                                                     |                     |