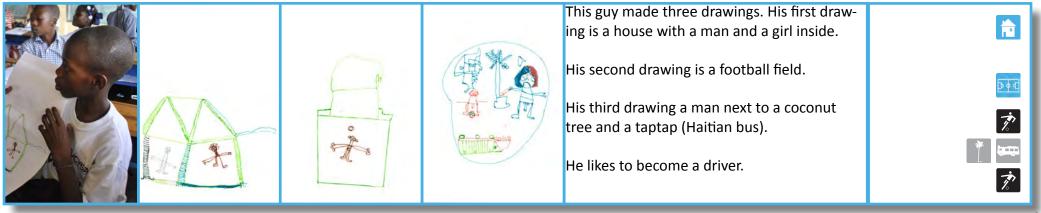

#### Assignment

Part 1: Students are asked to make a drawing of their favourite public space/space to play. Part 2: Students are asked to draw their wished/fantasy improvements of that public space.

Part 3: The students present their drawings and future ambitions on camera.

### Storyline

The second workshop took place at primary school Ecole National Mixte. A group of about 25 students attended the workshop. These students are about 6-10 years old. For them we formulated a different assignment then for the first workshop. For this group a drawing assignment would be more suitable. This gives the opportunity to have strong visual expressions on their vision on public space. What are the types of public space, their characteristics and activities? What does the community need to improve the public space?

When we arrived we got welcomed by the teacher Marie Antoinette and a class full of excited kids. After an introduction of ourselves, the assignment was explained to the students. For this workshop Denis helped us as a translator. As the students didn't speak and understand English he explained the assignments to the students and translated the presentations of the drawings.