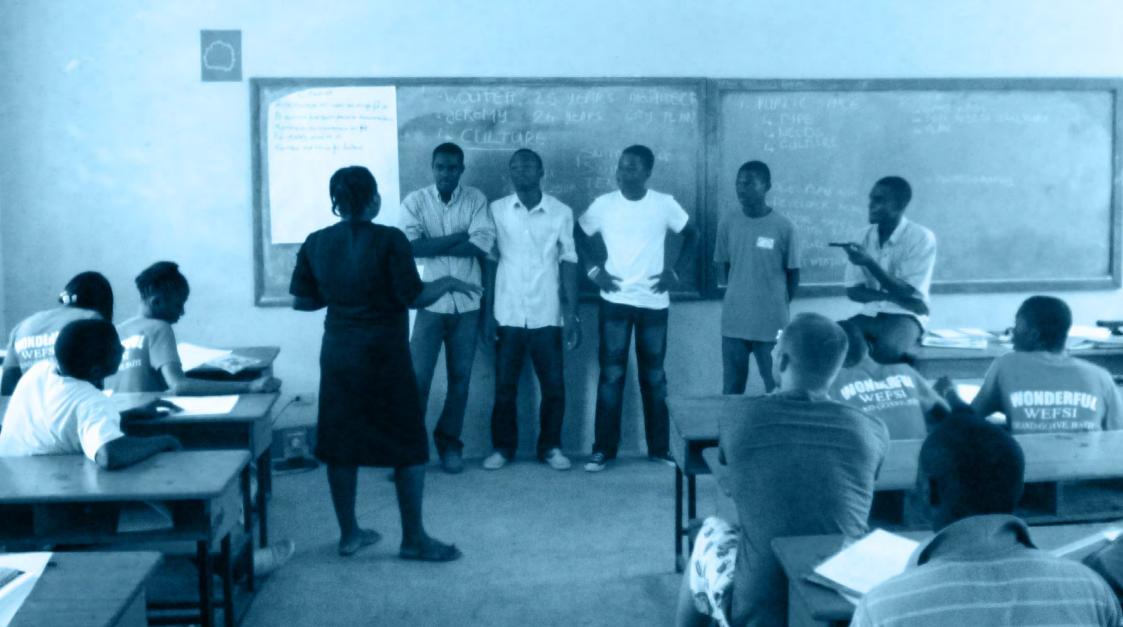

### Storyline

The first workshop was held on a Saturday, when additional classes are given for students to improve their English in particular. As we did become friends with one of the teachers in this facility during our stay in Grand Goave, a request was placed to keep one of the workshops with his class. Excitement and willingness was the response. However, first some practicalities needed to get arranged. It was decided we needed to have a proper introduction and plan ready, as the class would consist out of almost 30 students. Together with Denis, our local friend and teacher, the job was to give the students the instruments for the workshop, as well as inspire them to actively participate. For this, we used a concept that would let them discuss differing interest and visions mostly. It was imagined teenage students would be able to set up dialogues for us to document. Question interrelated were how we could stage a committee which formulates the highest potential for developing a public space? Also, how and to whom should they present their plan? In this part, the actual events are described where after the results are presented.

The workshop started with a proper introduction of us as students of the Delft University of Technology, interested in local perspectives on public space. Next to this, the outline of the workshop was given. It was to be a semi-competitive workshop, where the outcome resulted in a winner that would take disposible cameras to document current public space in the city.

Firstly, students were to draw, or write, their ideal public space. This would include the setting, its characteristics and activities possible to perform. Local teachers, and us as students, were actively involved in stimulating, observing and listening to ideas of individual students. Where the outcomes are presented in the following pages, a clear distinction between students motivated to participate and ones who seem to be present only on the request of Denis can be made. Where students motivated described their places in detail, others clearly presented simple mono-fuctional outcomes. The role playing game started with an explanation of what our favourite public space would be, in order to set the dialogue for the Haitian students. The format was to introduce each other, present the plans and after debate whether the plans are feasible and how each stake is represented. The local visions on public space were presented by four 'project developers', where the 'mayor', 'minister of culture' and an 'investment agent' evaluated the plans. Each was given specific, conflicting interests in order to create a dialogue to test whether the students could come to consensus. The spaces presented were a hospital, basketball field, public square and play ground. What was striking, that in the first two discussions points were made where the stakes of each actor were defended. Based on this, the 'project developer' adapted his plan to come to overall consensus. In the latter two, the debate was solely focused around finances. Fach actor tried to benefit financially. Concluding, the rest of the class voted who they thought presented the best plan and this person was given the 'price' of two disposable cameras to photograph his, or her favourite public spaces in Grand Goave City. Ultimately, the girl presenting her plan for a public square won.

The final part of the first workshop consisted out five testimonies where students presented their work. In this, they were asked to give a short description of their plans. Four boys and a girl presented their visions, where it was obvious boys were more outspoken throughout the entire day.