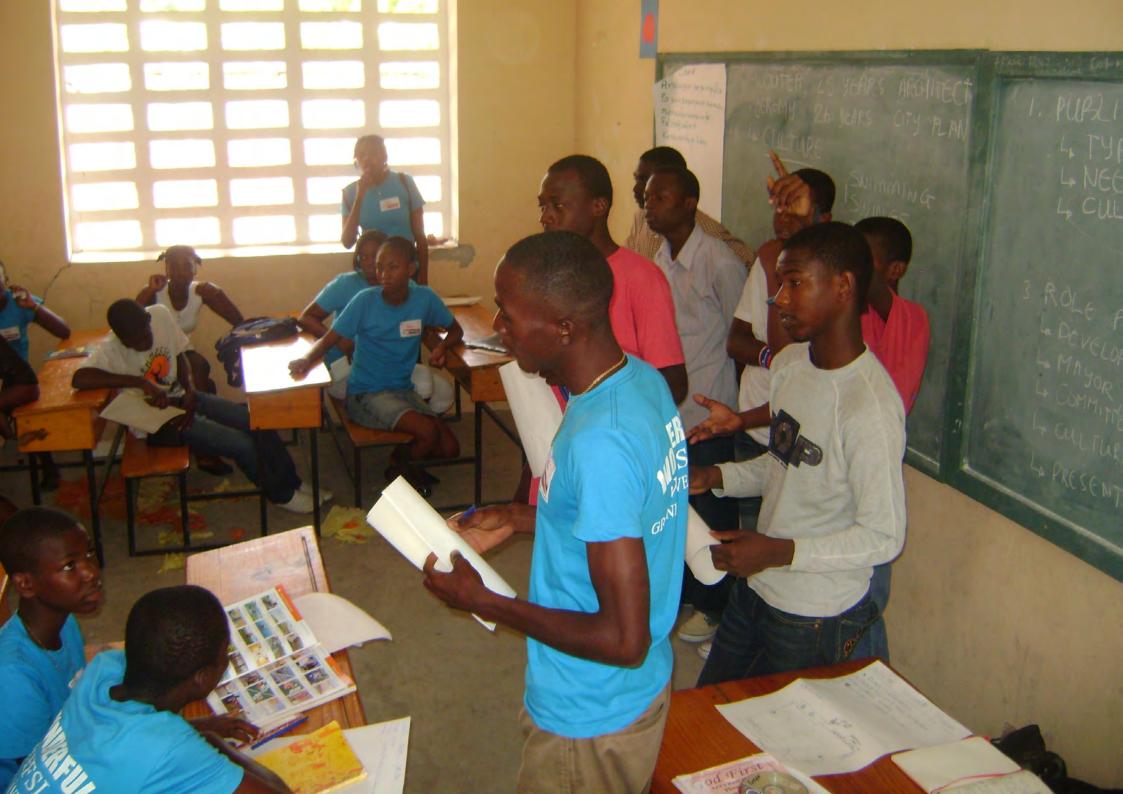

### Storyline

The first workshop was held on a Saturday, when additional classes are given for students to improve their English in particular. As we did become friends with one of the teachers in this facility during our stay in Grand Goave, a request was placed to keep one of the workshops with his class. Excitement and willingness was the response. However, first some practicalities needed to get arranged. It was decided we needed to have a proper introduction and plan ready, as the class would consist out of almost 30 students. Together with Denis, our local friend and teacher, the job was to give the students the instruments for the workshop, as well as inspire them to actively participate. For this, we used a concept that would let them discuss differing interest and visions mostly. It was imagined teenage students would be able to set up dialogues for us to document. Question interrelated were how we could stage a committee which formulates the highest potential for developing a public space? Also, how and to whom should they present their plan? In this part, the actual events are described where after the results are presented.

The workshop started with a proper introduction of us as students of the Delft University of Technology, interested in local perspectives on public space. Next to this, the outline of the workshop was given. It was to be a semi-competitive workshop, where the outcome resulted in a winner that would take disposible cameras to document current public space in the city.

Firstly, students were to draw, or write, their ideal public space. This would include the setting, its characteristics and activities possible to perform. Local teachers, and us as students, were actively involved in stimulating, observing and listening to ideas of individual students. Where the outcomes are presented in the following pages, a clear distinction between students motivated to participate and ones who seem to be present only on the request of Denis can be made. Where students motivated described their places in detail, others clearly presented simple mono-fuctional outcomes. The role playing game started with an explanation of what our favourite public space would be, in order to set the dialogue for the Haitian students. The format was to introduce each other, present the plans and after debate whether the plans are feasible and how each stake is represented. The local visions on public space were presented by four 'project developers', where the 'mayor', 'minister of culture' and an 'investment agent' evaluated the plans. Each was given specific, conflicting interests in order to create a dialogue to test whether the students could come to consensus. The spaces presented were a hospital, basketball field, public square and play ground. What was striking, that in the first two discussions points were made where the stakes of each actor were defended. Based on this, the 'project developer' adapted his plan to come to overall consensus. In the latter two, the debate was solely focused around finances. Fach actor tried to benefit financially. Concluding, the rest of the class voted who they thought presented the best plan and this person was given the 'price' of two disposable cameras to photograph his, or her favourite public spaces in Grand Goave City. Ultimately, the girl presenting her plan for a public square won.

The final part of the first workshop consisted out five testimonies where students presented their work. In this, they were asked to give a short description of their plans. Four boys and a girl presented their visions, where it was obvious boys were more outspoken throughout the entire day.