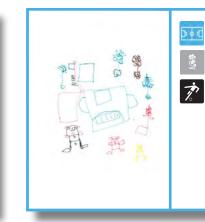

Firstly, students were to draw, or write, their ideal public space. This would include the setting, its characteristics and activities possible to perform. Local teachers, and us as students, were actively involved in stimulating, observing and listening to ideas of individual students. Where the outcomes are presented in the following pages, a clear distinction between students motivated to participate and ones who seem to be present only on the request of Denis can be made. Where students motivated described their places in detail, others clearly presented simple mono-fuctional outcomes. The role playing game started with an explanation of what our favourite public space would be, in order to set the dialogue for the Haitian students. The format was to introduce each other, present the plans and after debate whether the plans are feasible and how each stake is represented. The local visions on public space were presented by four 'project developers', where the 'mayor', 'minister of culture' and an 'investment agent' evaluated the plans. Each was given specific, conflicting interests in order to create a dialogue to test whether the students could come to consensus. The spaces presented were a hospital, basketball field, public square and play ground. What was striking, that in the first two discussions points were made where the stakes of each actor were defended. Based on this, the 'project developer' adapted his plan to come to overall consensus. In the latter two, the debate was solely focused around finances. Fach actor tried to benefit financially. Concluding, the rest of the class voted who they thought presented the best plan and this person was given the 'price' of two disposable cameras to photograph his, or her favourite public spaces in Grand Goave City. Ultimately, the girl presenting her plan for a public square won.

#### **Discussion**

The spaces presented were a hospital, basketball field, public square and play ground. After introducing each other properly, the first plan was presented. This person wanted to build a hospital, with the emphasis that it would create a lot of jobs for society. Doctors were needed, nurses, drivers and security guards. After presenting the initial plan, the project developer took a passive role within the discussion. It was the invesment agent who was particularly interested. For this reason, he took over the actual debate by trying to influence the mayor. It would be good for the town for it ensures the health of the people, he could use this for his campain. However, although the mayor agreed on the content of the plan, he stated Grand Goave already had enough hospitals and an additional one is unnecessary. Also, he stressed the importance of finance in such a project. He and the minister of culture also addressed more public amenities should surround the hospital. Therefor, no concrete action was taken.

The second presentation was of a basketball field. Here, the emphasis was on the importance of sport to keep society healthy and entertained. For this project, investment were to be made in the actual court, benches, lamp posts, public toilets, public showers and a podium for half time entertainment by dance and music. As a response, the mayor agreed with the importance of sport to connect people, but commented there are no places to park ones car. He is concerned with the safety of

traffic where as you cannot park your car, the cars block the road and accidents are bound to happen. As a response, the project developer responded that the mayor alone holds the power to change parking regulations in favor for the stadium. However, the additional investments depended on the investment agent. Next to this, the minister of cultured stressed the importance of facilities for the treatment of injured players. As these additional requirements came into debate, the investment agent was concerned with the possibilities to exploit the space economically. As he is expected to finance the project, he did not see enough commercial opportunities to make profit. Little space was available for return of his investment, as well as the dangers coming from such a project without having security 24/7. As a conclusion, no consensus was found on this plan either.

Thirdly, a more tangible presentation was taken into debate. The request was placed to develop a public space with possibilities for people to play and enjoy music. The intention is to provide people with the possibility to relax in the weekend, especially after a hard week of work. The minister of culture responded directlly by stressing the value of placing trees, a swimming pool and restaurant. Where trees are fine for the project developer, the space would transform into a park then, she rejected the idea of a pool and restaurant. This was beyond the scope. The investment agent argues however, that if this is not incorporated his interests are not present. He takes over the plan by discussing with the mayor. He wants to make the most money as possible. The mayor however, agrees with the statement of the project developer. His only prerequisite, is to place a billboard so people can see the plan was realized by him. Where the project developer and mayor agree on these terms, the interests debated by the minister and investment agent remained unchallenged.

The last presentation was that of a play ground within a park, having a fountain, jump ropes, bicycles and tennis court. The mayor finds it nice to have a playground in the town, but there is no actual spatial plan presented. No example drawings on how it should look like, where it should be and the size you need to put all the services in. The mayor has therefor no interest in the plan. As a response, the project developer turned to the minister of culture. He will improve and support the plan, only when he shares the revenues with him. The investment agent also negotiates a piece of the profit where after all want to share. It has become more a negotiation of finance and corruption. Eventually, the developer negotiates with the minister of culture in the hope to get the plan implemented.

What was striking, that in the first two discussions points were made where the stakes of each actor were defended. Based on this, the 'project developer' adapted his plan in the hope to come to overall consensus. In the latter two, the debate was eventually focused around finances. Each actor tried to benefit financially.