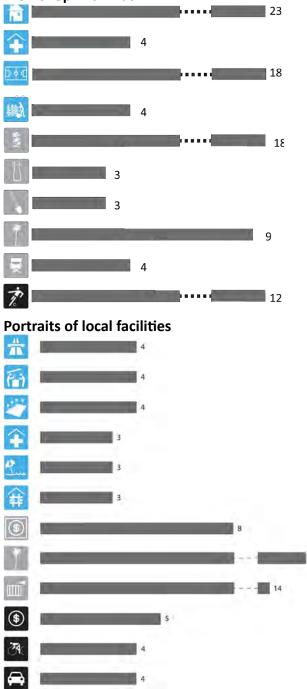

## **Outcomes and conclusions** F 4 1 1 î 1 Ŷ 1 숇 1 P **W** .....

Where the median of all three categories is a value of 2, one can generate the importance of elements according to its standard deviation. In this, the most important public places considered are a public square, football field and a restaurant. Public amenities in the form of chairs, toilets and showers are welcomed, as well as security issues and natural elements as grass, flowers and trees. A public space should offer possibilities for playing sports, watch films and play music.