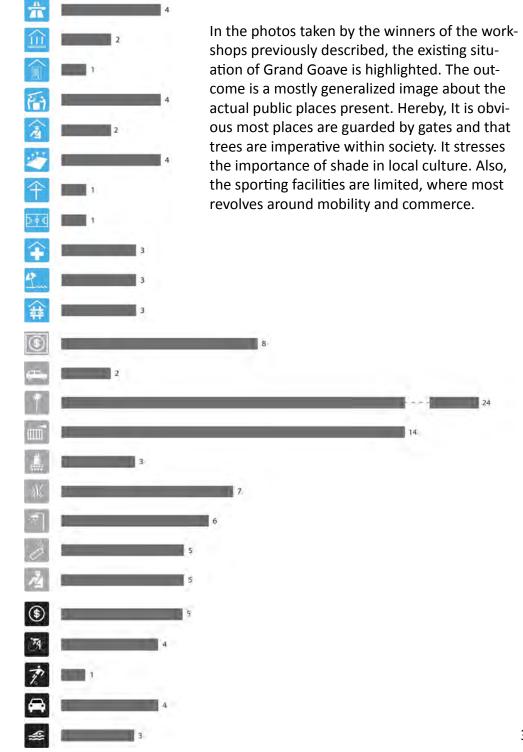

## **Outcomes and conclusions** F 4 1 1 î 1 Ŷ 1 숇 1 P **W** .....

Where the median of all three categories is a value of 2, one can generate the importance of elements according to its standard deviation. In this, the most important public places considered are a public square, football field and a restaurant. Public amenities in the form of chairs, toilets and showers are welcomed, as well as security issues and natural elements as grass, flowers and trees. A public space should offer possibilities for playing sports, watch films and play music.