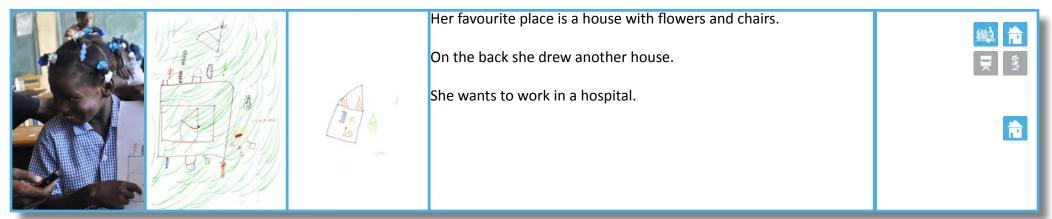

#### Assignment

Part 1: Students are asked to make a drawing of their favourite public space/space to play. Part 2: Students are asked to draw their wished/fantasy improvements of that public space.

Part 3: The students present their drawings and future ambitions on camera.

### Storyline

The second workshop took place at primary school Ecole National Mixte. A group of about 25 students attended the workshop. These students are about 6-10 years old. For them we formulated a different assignment then for the first workshop. For this group a drawing assignment would be more suitable. This gives the opportunity to have strong visual expressions on their vision on public space. What are the types of public space, their characteristics and activities? What does the community need to improve the public space?

When we arrived we got welcomed by the teacher Marie Antoinette and a class full of excited kids. After an introduction of ourselves, the assignment was explained to the students. For this workshop Denis helped us as a translator. As the students didn't speak and understand English he explained the assignments to the students and translated the presentations of the drawings.