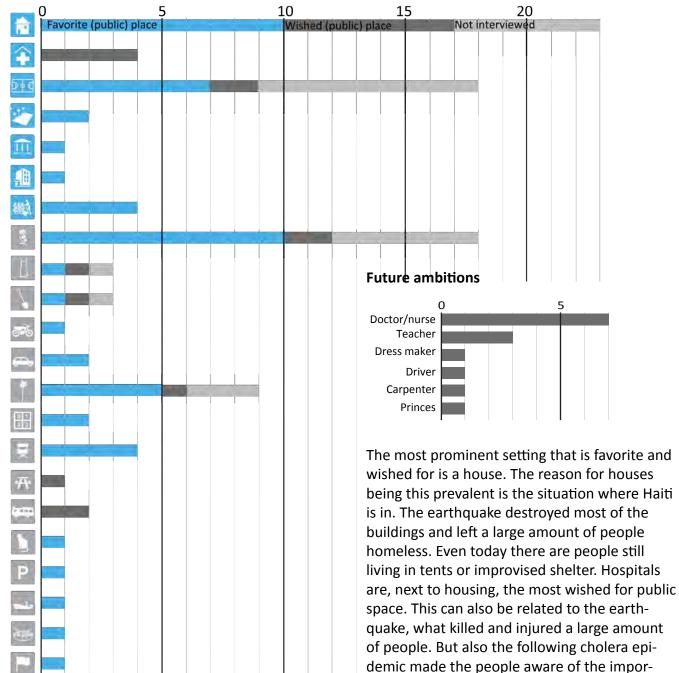

## **Outcomes and conclusions** F 4 1 1 î 1 Ŷ 1 숇 1 P **W** .....

Where the median of all three categories is a value of 2, one can generate the importance of elements according to its standard deviation. In this, the most important public places considered are a public square, football field and a restaurant. Public amenities in the form of chairs, toilets and showers are welcomed, as well as security issues and natural elements as grass, flowers and trees. A public space should offer possibilities for playing sports, watch films and play music.