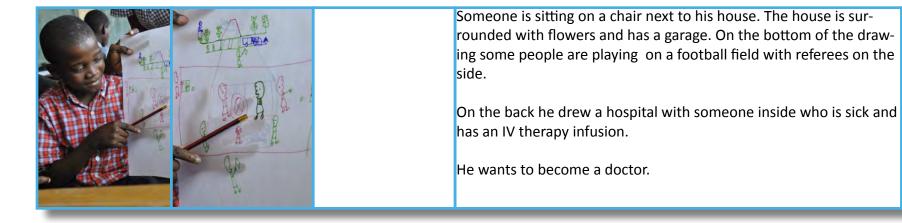

Figure 3: Example of the assignment

### Storyline

The second workshop took place at primary school Ecole National Mixte. A group of about 25 students attended the workshop. These students are about 6-10 years old. For them we formulated a different assignment then for the first workshop. For this group a drawing assignment would be more suitable. This gives the opportunity to have strong visual expressions on their vision on public space. What are the types of public space, their characteristics and activities? What does the community need to improve the public space?

When we arrived we got welcomed by the teacher Marie Antoinette and a class full of excited kids. After an introduction of ourselves, the assignment was explained to the students. For this workshop Denis helped us as a translator. As the students didn't speak and understand English he explained the assignments to the students and translated the presentations of the drawings.