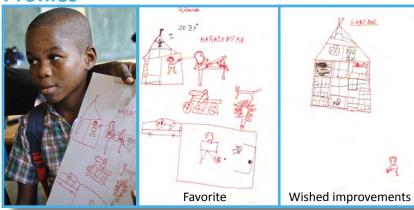

Figure 3: Example of the assignment

### Storyline

The second workshop took place at primary school Ecole National Mixte. A group of about 25 students attended the workshop. These students are about 6-10 years old. For them we formulated a different assignment then for the first workshop. For this group a drawing assignment would be more suitable. This gives the opportunity to have strong visual expressions on their vision on public space. What are the types of public space, their characteristics and activities? What does the community need to improve the public space?

When we arrived we got welcomed by the teacher Marie Antoinette and a class full of excited kids. After an introduction of ourselves, the assignment was explained to the students. For this workshop Denis helped us as a translator. As the students didn't speak and understand English he explained the assignments to the students and translated the presentations of the drawings.