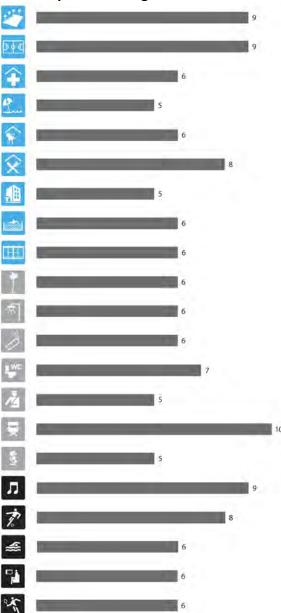

## **Outcomes and conclusions** F 4 1 1 î 1 Ŷ 1 숇 1 P **W** .....

Where the median of all three categories is a value of 2, one can generate the importance of elements according to its standard deviation. In this, the most important public places considered are a public square, football field and a restaurant. Public amenities in the form of chairs, toilets and showers are welcomed, as well as security issues and natural elements as grass, flowers and trees. A public space should offer possibilities for playing sports, watch films and play music.