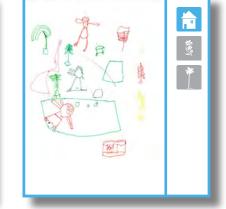

### Goal

Get an idea on the local perspectives of primary school students on public space or space to play. Find out what their perspective is on existing and desired public spaces in their city, Grand Goave.

#### Assignment

Part 1: Students are asked to make a drawing of their favourite public space/space to play. Part 2: Students are asked to draw their wished/fantasy improvements of that public space.

Part 3: The students present their drawings and future ambitions on camera.

Figure 3: Example of the assignment

### Storyline

The second workshop took place at primary school Ecole National Mixte. A group of about 25 students attended the workshop. These students are about 6-10 years old. For them we formulated a different assignment then for the first workshop. For this group a drawing assignment would be more suitable. This gives the opportunity to have strong visual expressions on their vision on public space. What are the types of public space, their characteristics and activities? What does the community need to improve the public space?

When we arrived we got welcomed by the teacher Marie Antoinette and a class full of excited kids. After an introduction of ourselves, the assignment was explained to the students. For this workshop Denis helped us as a translator. As the students didn't speak and understand English he explained the assignments to the students and translated the presentations of the drawings.